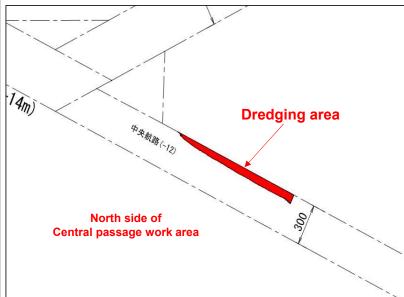

## Notice of Dredging Work off Central Passage Area at Hakata Port (North side of Central Passage Work Area)

Hakata Port and Airport Development Office, Kyushu Regional Development Bureau; Tel: 092-752-4365

Dredging work will be carried out as described below. Vessels sailing nearby are advised to exercise due caution.

### 1. Work area



# 2. Work Period

June through August 2025: Dredging work

- Dredging work will be carried out in the North side of central passage work area.
- Dredging work will be carried out in the South side of central passage work area after dredging work is finished in the North side.

# 3. Work description

Dredging work: Dredging is carried out with spud-moored grab dredgers (2 at most) and a carrier.

- 4. Request to vessels traveling nearby waters
- (1) During dredging work, vessels of over 84 m in length sailing near the work area when below time schedule should <u>notify</u> the Hakata Support Work Office (Tel: 092-262-4621) <u>one hour and fifteen minutes before their sailing</u>.

Dredging work time (assumption): 7:00~18:00

- (2) Vessels sailing near the work area are requested to remain